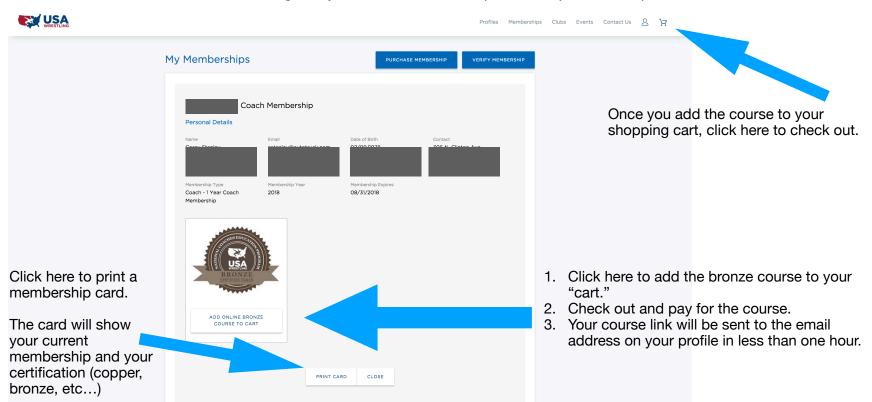

## For coaches looking to take the copper/bronze level coaches course:

- 1. Ensure you've completed your 2017-18 coach membership annual renewal (this year it requires SafeSport certification (free), back ground check (\$15 and is good for two membership years) and annual coach membership fee (fee varies by state).
- 2. In your membership profile, select "Add online bronze course to cart."
- 3. Check out and pay for the course.
- 4. The bronze course link will be delivered within one hour to the email address on your membership profile (please ensure that is the right email).
- 5. You'll have 21 days to complete the course.
- 6. We add the certification to your profile in 2-3 business days of completion. Cards are sent 6-8 weeks after completion.
- 7. If you need proof of your certification sooner than the 6-8 week window (but after the 2-3 day window for processing), you can click "Print Card" at the bottom of your membership page and it will print your membership card and certification.
- 8. If you need proof of certification in less than the 2-3 day window, take the automated email you will receive at the end of the course to the tournament director along with your current membership card and photo ID for proof.